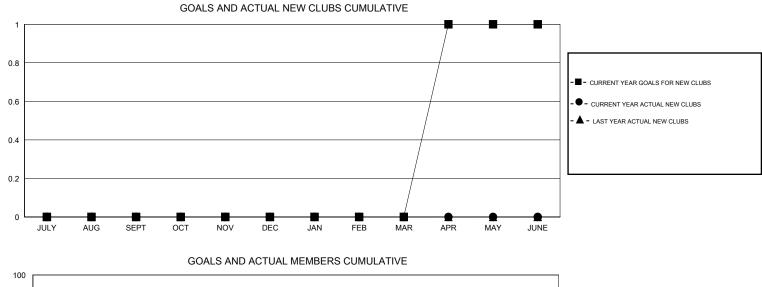

## GMT: Cindy Gregg

|               |                  | Clubs             |                  |                  | Members               |                    |                                     |                    |                  |  |
|---------------|------------------|-------------------|------------------|------------------|-----------------------|--------------------|-------------------------------------|--------------------|------------------|--|
|               | RESU             | LTS FOR 2015-2016 |                  |                  | RESULTS FOR 2015-2016 |                    |                                     |                    |                  |  |
| QUARTER       | NEW CLUB<br>GOAL | NEW CLUBS         | DROPPED<br>CLUBS | NET<br>GAIN/LOSS | QUARTER               | NEW MEMBER<br>GOAL | CHARTER AND<br>NEW MEMBERS<br>ADDED | DROPPED<br>MEMBERS | NET<br>GAIN/LOSS |  |
| JULY/AUG/SEPT | 0                | 0                 | 0                | 0                | JULY/AUG/SEPT         | 12                 | 13                                  | 31                 | -18              |  |
| OCT/NOV/DEC   | 0                | 0                 | 3                | -3               | OCT/NOV/DEC           | 7                  | 27                                  | 84                 | -57              |  |
| JAN/FEB/MAR   | 0                | 0                 | 0                | 0                | JAN/FEB/MAR           | 23                 | 31                                  | 26                 | 5                |  |
| APR/MAY/JUNE  | 1                | 0                 | 0                | 0                | APR/MAY/JUNE          | 40                 | 22                                  | 18                 | 4                |  |