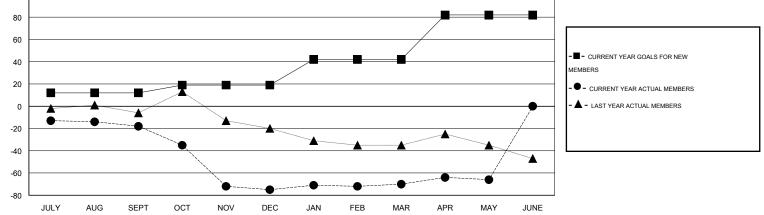

## GMT: Cindy Gregg

|               |                  | Clubs             |                  |                  | Members               |                    |                                     |                    |                  |  |
|---------------|------------------|-------------------|------------------|------------------|-----------------------|--------------------|-------------------------------------|--------------------|------------------|--|
|               | RESU             | LTS FOR 2015-2016 |                  |                  | RESULTS FOR 2015-2016 |                    |                                     |                    |                  |  |
| QUARTER       | NEW CLUB<br>GOAL | NEW CLUBS         | DROPPED<br>CLUBS | NET<br>GAIN/LOSS | QUARTER               | NEW MEMBER<br>GOAL | CHARTER AND<br>NEW MEMBERS<br>ADDED | DROPPED<br>MEMBERS | NET<br>GAIN/LOSS |  |
| JULY/AUG/SEPT | 0                | 0                 | 0                | 0                | JULY/AUG/SEPT         | 12                 | 13                                  | 31                 | -18              |  |
| OCT/NOV/DEC   | 0                | 0                 | 3                | -3               | OCT/NOV/DEC           | 7                  | 27                                  | 84                 | -57              |  |
| JAN/FEB/MAR   | 0                | 0                 | 0                | 0                | JAN/FEB/MAR           | 23                 | 31                                  | 26                 | 5                |  |
| APR/MAY/JUNE  | 1                | 0                 | 0                | 0                | APR/MAY/JUNE          | 40                 | 22                                  | 18                 | 4                |  |